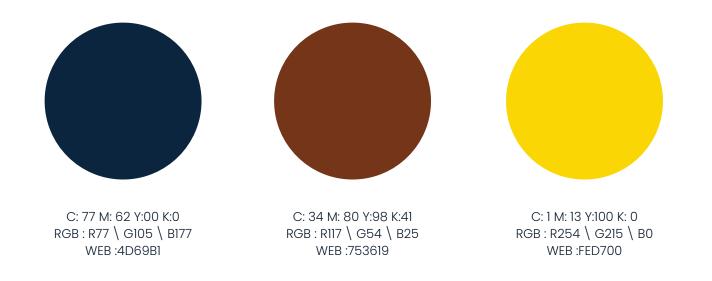

### **Color Pallete**

The combination of neutral black and brown creates a balanced and harmonious look. The starkness of black is softened by the warmth of brown, resulting in a logo that feels both professional and approachable. The color scheme is versatile and can be adapted to various industries, such as law firms, financial services, or artisanal brands, where a blend of professionalism and a personal touch is desired.